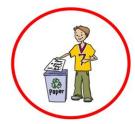

## T: Put it in the right bin!

**S:I** \_\_\_\_\_ put the rubbish in the right bin.

T: \_\_\_\_\_ eat chewing gums!

S: I can't \_\_\_\_ chewing gums.

Teacher: Sit down!

Student : I \_\_\_\_

Teacher: Don't write