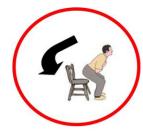

## T: Put your hand up!

**S : I** \_\_\_\_\_ put my hand up before speaking.

Teacher: be late!

Student: I be late.

T: Speak English!

S:I\_\_\_\_

Teacher: Don't run in

the corridors!