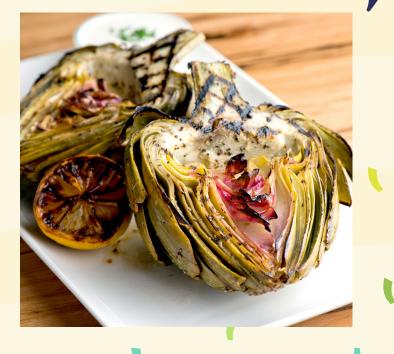

#### **NUTRITIPS - ARTICHOKES**

This vegetable, a flower of the family of cardoons, is highly recommendable because:

• It is rich in fiber that helps reducing blood glucose at the same time it protects us from constipation.

It has phytosterols that help controlling the blood cholesterol levels.

• It contains flavonoids, a substance that protects us from cardiac diseases and facilitates antioxidant action.

Moreover, artichokes have an unmistakable taste. Have you ever tasted them in rices or vegetable soups? They make the perfect pair of rice, pasta, and legumes.